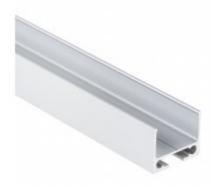

## DecaLED® Cable channel 2000x16.8x12.97mm, for Productcode: 92207012

**Technical specifations** 

Colour: Material: Aluminum Anodized aluminum Installation and usage

| Product group: | Galaxy LEDprofielen |
|----------------|---------------------|
| Productclass:  | 6710309             |
| Height:        | 12.97 mm            |
| Width:         | 16.8 mm             |
| Length:        | 2000 mm             |
| Weight (net.): | 262 g               |
| Indoor use:    | Yes                 |
| Outdoor use:   | Yes                 |