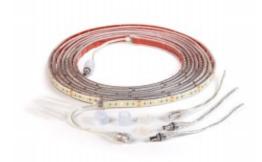

## DecaLED® Flex 120 LEDs/m 24V 5mtr 2700K IP65 CRI 90 Productcode: 95168161

## Technical specifations

| Voltage:                      | 24 V      |
|-------------------------------|-----------|
| Wattage per meter:            | 9.6 W p/m |
| Wattage:                      | 9,6W/M W  |
| Single colour:                | Yes       |
| RGB:                          | No        |
| White shades:                 | No        |
| Colour temperature:           | 2700 K    |
| Colour rendering index (CRi): | >90       |

## Installation and usage

| Product group:         | Flexled    |
|------------------------|------------|
| Productclass:          | 6710313    |
| Height:                | 12 mm      |
| Width:                 | 12 mm      |
| Length:                | 5000 mm    |
| Indoor use:            | Yes        |
| Outdoor use:           | Yes        |
| IP-rating:             | IP65       |
| Operating temperature: | -20/+50 °C |
| Cut/split length:      | 50 mm      |
|                        |            |